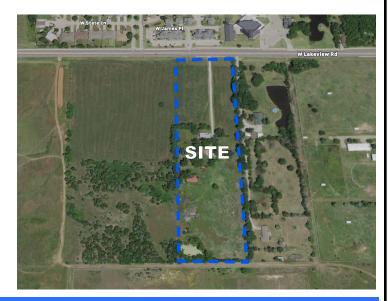

### **PROPERTY LOCATION**

1723 W Lakeview Rd Stillwater, OK 74075 Payne County

# **PROPERTY OVERVIEW**

Acres 10.00

Land Sq.Ft. **435,600** 

Asking Price \$2,500,000.00

Price / Sq.Ft. **\$5.74** 

## **PROPERTY DETAILS**

Land Dim.350' x 1245' (mol)TopoLevelElectricPublicSewerPublicZoningRMIRE TaxesTBDGasPublicWaterPublic

Land Size Source County Asssessor

## **PROPERTY COMMENTS**

Property is located west of N. Boomer on the south side Lakeview Road in Stillwater, Oklahoma.

10.00 acres (more or less) bordering Oklahoma State University campus. Existing house on property. Ideal location for student housing, assisted living, office, or other mixed-use developments with rezoning.